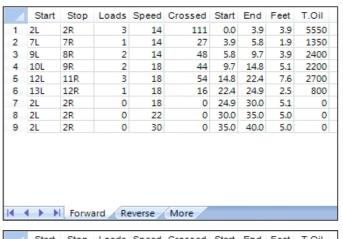

## **Qubica AMF German Open Deutsches Ranglistenturnier 2018**

Oil Pattern Distance: 40 Feet Reverse Brush Drop: 40 Feet Oil Per Board: 50 uL **Forward Oil Total:** 15 mL 10.3 mL 25.3 mL **Reverse Oil Total:** Volume Oil Total: **Total Boards Crossed:** Forward Boards Crossed: 300 Boards Reverse Boards Crossed: 206 Boards 506 Boards