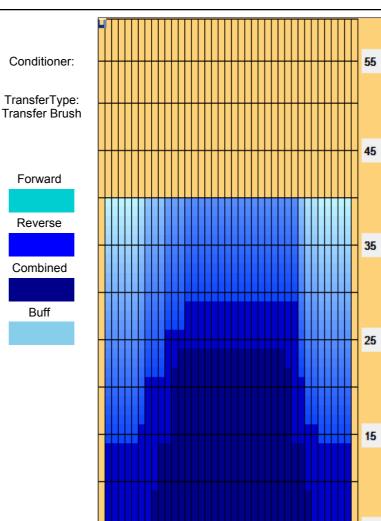

## **Qubica AMF German Open Deutsches Ranglistenturnier 2018**

Oil Pattern Distance: 40 Feet Reverse Brush Drop: 40 Feet Oil Per Board: 50 uL **Forward Oil Total:** 15 mL 10.3 mL 25.3 mL **Reverse Oil Total:** Volume Oil Total: **Total Boards Crossed:** Forward Boards Crossed: 300 Boards Reverse Boards Crossed: 206 Boards 506 Boards