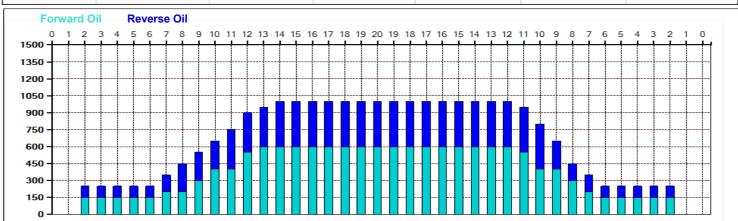

## **Qubica AMF German Open Deutsches Ranglistenturnier 2018**

Oil Pattern Distance: 40 Feet Reverse Brush Drop: 40 Feet Oil Per Board: 50 uL **Forward Oil Total:** 15 mL 10.3 mL 25.3 mL **Reverse Oil Total:** Volume Oil Total: **Total Boards Crossed:** Forward Boards Crossed: 300 Boards Reverse Boards Crossed: 206 Boards 506 Boards